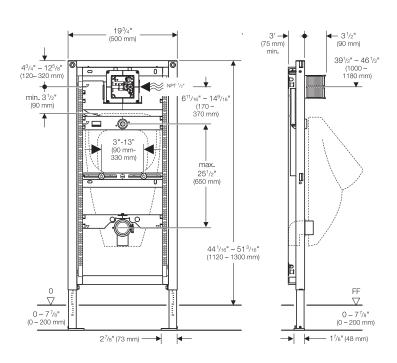

## **Product Specifications**

Concealed carrier system with actuator flush panel for residential 2-hole wall-hung urinals. System shall fit within 3" (75 mm) framing wall or plumbing chase. Framing members should provide support similar to 2" x 6" (51 mm x 152 mm) wood construction or steel framing members placed 19<sup>3</sup>/<sub>4</sub>" (500 mm) apart. Water supply shall have flow diameter no smaller than  $\frac{1}{2}$ " (13 mm) copper tube, and a minimum flow pressure of 35 PSI (0.24 MPa). The urinal shall be a third

party listed maximum 0.5 GPF (1.9 LPF) 2-hole wall-hung type. The carrier frame shall be adjustable. Actuator flush panels shall be die-cast zinc, molded plastic or fabricated stainless steel and plated to preserve material integrity. All components shall be compliant with applicable codes and product standards.

## Warranty

Limited lifetime warranty on flush valve and carrier. One-year warranty on actuator flush panels.

• Water consumption - 0.5 GPF (1.9 LPF)

- 16-gauge, powder-coated, structural-steel tubing rated to 110 lbs (50 kg) without damage to finished wall or carrier unit
- 441/16" (1119 mm) frame height depending on urinal
- · Installation hardware included.