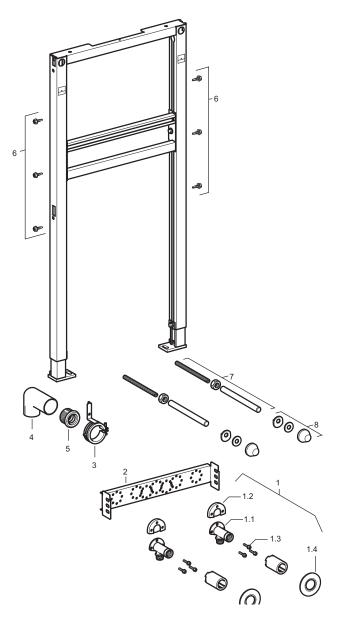

| Item |              |                                                                             |            |
|------|--------------|-----------------------------------------------------------------------------|------------|
| No.  | Model No.    | Description                                                                 | List Price |
| 5    | 152.682.00.1 | Outlet Seal, EPDM Ø50/32 mm                                                 | 3.00       |
| 5    | 152.796.00.1 | Outlet Seal, EPDM Ø50/40 mm                                                 | 3.00       |
| 6    | 111.892.00.1 | Frame mounting screws for steel stud construction, Galvanized; self-tapping | 3.00       |
| 7    | 241.059.00.1 | Threaded rod for wall-mounted washbasin                                     | 14.00      |
| 8    | 217.713.46.1 | Cover caps with leveling washer, Plastic,<br>Matte chrome                   | 5.00       |

### 111.434.00.1

#### Mounting Accessories for Carrier Frames

| Description |                                                                                                                                | Model No.            | List Price |
|-------------|--------------------------------------------------------------------------------------------------------------------------------|----------------------|------------|
|             | Frame to wall anchoring for 5.12"–7.87" (13–20 cm) thick unfinished pre-wall                                                   | 111.815.00.1         | \$30.00    |
|             | Frame to wall anchoring for 5.12"–7.87" (13–20 cm) thick unfinished pre-wall corner installations                              | 111.835.00.1         | 30.00      |
|             | Frame to wall anchoring where foot installations into floor are not allowed for 5.12"-7.87" (13–20 c thick unfinished pre-wall | 111.867.00.1<br>m)   | 61.00      |
|             | Fastening set for sinks with 14.9"–22.8" (38–58 cm) mounting centers                                                           | 111.868.00.1         | 103.00     |
|             | Frame to stud fastening set for extended stud spacing from 19.75"-25.56" (50-65 cm)                                            | 111.869.00.1         | 30.00      |
|             | Frame to wall anchoring extensions for 7.87"–15.75" (20–40 cm) thick unfinished pre-w                                          | 111.887.00.1<br>vall | 11.00      |

### **Lavatory Connection Accessories**

| Description |                                                        | Model No.    | List Price |
|-------------|--------------------------------------------------------|--------------|------------|
|             | Cover caps with leveling washer, Plastic, Alpine white | 217.713.11.1 | \$5.00     |