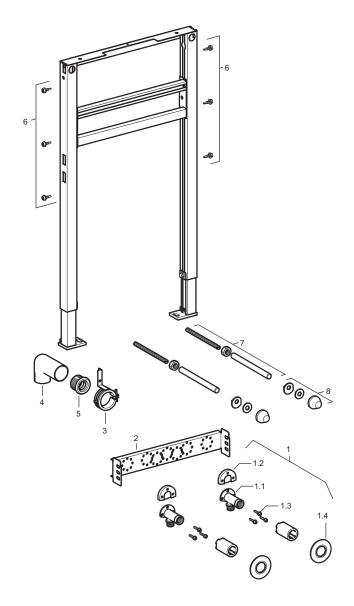

### 111.490.00.1

| Item |              |                                                                             |            |
|------|--------------|-----------------------------------------------------------------------------|------------|
| No.  | Model No.    | Description                                                                 | List Price |
| 5    | 152.682.00.1 | Outlet Seal, EPDM Ø50/32 mm                                                 | 3.00       |
| 5    | 152.796.00.1 | Outlet Seal, EPDM Ø50/40 mm                                                 | 3.00       |
| 6    | 111.892.00.1 | Frame mounting screws for steel stud construction, Galvanized; self-tapping | 3.00       |
| 7    | 241.059.00.1 | Threaded rod for wall-mounted washbasin                                     | 14.00      |
| 8    | 217.713.46.1 | Cover caps with leveling washer, Plastic,<br>Matte chrome                   | 5.00       |

#### Mounting Accessories for Carrier Frames

| Description |                                                                                                                                | Model No.            | List Price |
|-------------|--------------------------------------------------------------------------------------------------------------------------------|----------------------|------------|
|             | Frame to wall anchoring for 5.12"–7.87" (13–20 cm) thick unfinished pre-wall                                                   | 111.815.00.1         | \$30.00    |
|             | Frame to wall anchoring for 5.12"–7.87" (13–20 cm) thick unfinished pre-wall corner installations                              | 111.835.00.1         | 30.00      |
|             | Frame to wall anchoring where foot installations into floor are not allowed for 5.12"-7.87" (13–20 c thick unfinished pre-wall | 111.867.00.1<br>m)   | 61.00      |
|             | Fastening set for sinks with 14.9"–22.8" (38–58 cm) mounting centers                                                           | 111.868.00.1         | 103.00     |
|             | Frame to stud fastening set for extended stud spacing from 19.75"-25.56" (50-65 cm)                                            | 111.869.00.1         | 30.00      |
|             | Frame to wall anchoring extensions for 7.87"–15.75" (20–40 cm) thick unfinished pre-w                                          | 111.887.00.1<br>vall | 11.00      |

### **Lavatory Connection Accessories**

| Description |                                                        | Model No.    | List Price |
|-------------|--------------------------------------------------------|--------------|------------|
|             | Cover caps with leveling washer, Plastic, Alpine white | 217.713.11.1 | \$5.00     |